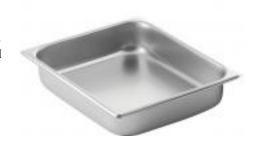

## The 1/2 Oblong Stainless Steel Food Pan.

## 1A11102

The 1/2 Oblong Food Pan is made of 18-10 stainless steel and it has a capacity of 4.2 qt/4.0 ltr. This food pan will fit all of our oblong chafing dishes. The food pan can be paired with a second 1/2 Oblong Food Pan in any of our oblong chafing dishes to allow two different food dishes to be displayed together, but separately.