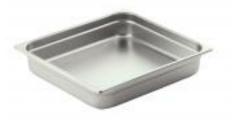

## The 2/3 Oblong Stainless Steel Food Pan. 1A11104

The 2/3 Oblong Food Pan is made of 18-10 stainless steel and it has a capacity of 5.8 qt/5.5 ltr. This food pan will fit our square chafing dishes or our oblong chafing dishes. The food pan can be paired with a 1/3 food pan in our oblong chafing dishes to allow two different food dishes to be displayed together, but separately.