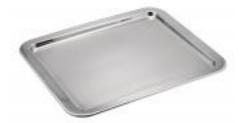

## The Medium Stackable Stainless Steel Serving Tray without Handles. 1A18101

The Medium Serving Tray without Handles is made of 18-10 stainless steel. The trays are stackable, which provides efficient use of storage space.

## Features

Convenience Elegantly Durable Stainless Steel - Allows quick replacement of an empty food pan with a full one.

- Designed from heavy gauged polished stainless.

- Resistant to scratches or other surface damage.

- Resistant to rust, corrosions and interactions with acidic foods.

— Food safe and easy to clean.

Stainless Steel construction

— Provides durability and strength.