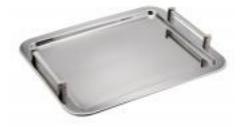

## The Medium Stackable Stainless Steel Serving Tray with Handles. 1A18101H

The Medium Serving Tray with Handles is made of 18-10 stainless steel. The trays are stackable, which provides efficient use of storage space.

## Features

Convenience Elegantly Durable Stainless Steel - Allows quick replacement of an empty food pan with a full one.

- Designed from heavy gauged polished stainless.

- Resistant to scratches or other surface damage.

- Resistant to rust, corrosions and interactions with acidic foods.

— Food safe and easy to clean.

Stainless Steel construction

— Provides durability and strength.