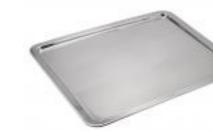

## 1A18102

The Large Serving Tray without Handles is made of 18-10 stainless steel. The trays are stackable, which provides efficient use of storage space.