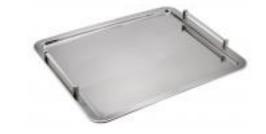

## The Large Stackable Stainless Steel Serving Tray with Handles.

## 1A18102H

The Large Serving Tray with Handles is made of 18-10 stainless steel. The trays are stackable, which provides efficient use of storage space.