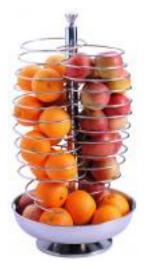

## The Stylish Swivel Fruit Dispenser; It's just SMART. 1A18510

The Stainless Steel Swivel Fruit Dispenser is a stylish way to individually dispense fresh fruit, minus the frequent refilling. Thanks to its spiral design, it takes up very little space. There is **NO ASSEMBLY OR DISASSEMBLY REQUIRED**, which makes setting up, cleaning and storage easy. Made of 18-10 stainless steel.

## **Specifications**

Carton quantity

Dimensions (L x W x H) 13" x 13" x 24.5"

Weight 11 lbs.

Elegantly Durable — Designed from heavy gauged polished stainless.

Stainless Steel — Resistant to rust, corrosions and interactions with acidic foods.

— Food safe and easy to clean.

Stainless Steel construction — Provides durability and strength.