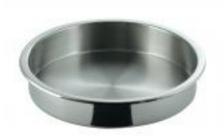

## The Full Size Large Round Stainless Steel Food Pan.

## 1A11201

The Full Size Large Round Food Pan is made of 18-10 stainless steel. This food pan will fit all of our large round chafing dishes. It has a capacity of 6.9 qt/6.5 ltr.

Measurements: Outside lip to lip: 15". Bottom: 13 3/4". Depth: 2 1/2".