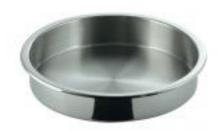

## The Full Size Medium Round Stainless Steel Food Pan.

## 1A11202

The Full Size Medium Round Food Pan is made of 18-10 stainless steel. This food pan will fit all of our medium round chafing dishes. It has a capacity of 4.8 qt/4.5 ltr.

Measurements: Outside lip to lip: 12 7/8". Bottom: 11 1/2". Depth: 2 1/2".