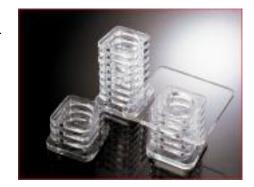

## The 3" Square Crystal Block Stands have multiple SMART stacking options.

## 1A19908

The 3" Square Crystal Block Stand provides multiple stacking options for an elegant display. It is easy to clean and maintain. Made of crystal.