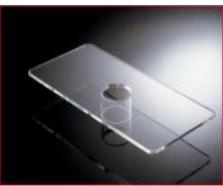

## The 16.5'' Acrylic Rectangle Platform pairs with the crystal stands for multiple SMART stacking options.

**1A19913** The 16.5" Acrylic Rectangle Platforms provide multiple display options for an elegant presentation. They are used with Smart Crystal Block Stands. The platforms are easy to clean and maintain. The acrylic finish is scratch resistant, sturdy and durable.