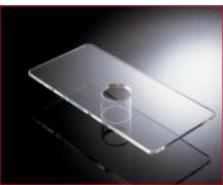

## The 12.5" Acrylic Rectangle Platform pairs with the crystal stands for multiple SMART stacking options 1A19914

The 12.5" Acrylic Rectangle Platforms provide multiple display options for an elegant presentation. They are used with Smart Crystal Block Stands. The platforms are easy to clean and maintain. The acrylic finish is scratch resistant, sturdy and durable.