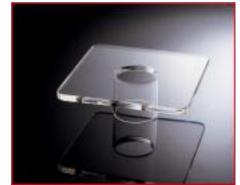

## The 7.9" Acrylic Square Platform pairs with the crystal stands for multiple SMART stacking options.

## 1A19915

The 7.9" Acrylic Square Platforms provide multiple display options for an elegant presentation. They are used with Smart Crystal Block Stands. The platforms are easy to clean and maintain. The acrylic finish is scratch resistant, sturdy and durable.

## **Specifications**

Carton quantity

Dimensions (L x W x H) 8" x 8" x 2.75" Weight 1.05 lbs.