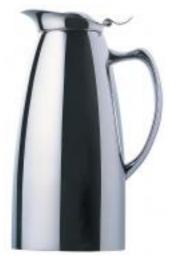

## The SMART 2.5 cup (20.25 oz.) Coffee Pot: Quality, Style & Cost = very SMART.

1A10220RVS

The SMART Stainless Steel 2.5 cup (20.25 oz.) Coffee Pot is built with double wall for heat insulation. Lid can be open at 180° making it easier to fill up and can be cleaned in the dishwasher. All of our Coffee Pots are made from 18-10 stainless steel.

## **Features**

Elegantly Durable — Designed from heavy gauged polished stainless.

Stainless Steel — Resistant to scratches or other surface damage.
— Withstands high levels of heat without damage.

— Resistant to rust, corrosions and interactions with acidic foods.

— Food safe and easy to clean.

Stainless Steel construction — Provides durability and strength.