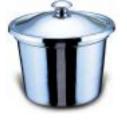

a soup bucket, a soup bucket top and a medium round soup station adapter lid. The soup station kit is made from 18-10 stainless steel, with a total capacity of 4.4 qt/4.2 ltr. It can easily convert any of our medium round chafing dishes to a soup tureen.

## Specifications

Carton quantity Dimensions (L x W x H) Weight





Detachable Elegantly Durable Stainless Steel

- Provides optional usage.
- Designed from heavy gauged polished stainless.
- Resistant to scratches or other surface damage.
- Withstands high levels of heat without damage.
- Resistant to rust, corrosions and interactions with acidic foods.
- Food safe and easy to clean.
- Provides durability and strength.

## **Included Accessories**

Stainless Steel construction



1A11238 Medium Round Soup Station Lid, Stainless Steel



## 1A11500 Soup Station Bucket & Top,

Stainless Steel