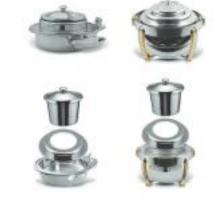

## The Medium Round Stainless Steel Soup Station Kit. 1A11238SET

The Medium Round Soup Station Kit includes a soup bucket, a soup bucket top and a medium round soup station adapter lid. The soup station kit is made from 18-10 stainless steel, with a total capacity of 4.4 qt/4.2 ltr. It can easily convert any of our medium round chafing dishes to a soup tureen.