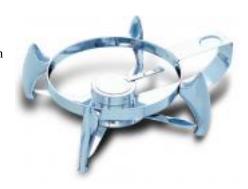

## The Large SMART Round Removable Stainless Steel Base.

1A11259

The Large SMART Round Base provides durability and strength to hold the Large SMART Round Chafing Dishes. This base is easily removed, allowing the chafing dish to be induction ready. It also has a fuel cup holder mounted in the center, making it convenient for use with canned fuel. It is 100% 18-10 stainless steel.

## **Features**

Fuel cup holder — Makes chafing dish convenient for use with canned fuel.

Removable — Allows chafing dish to be induction ready.

Stainless Steel construction — Provides durability and strength.