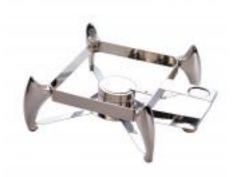

## The SMART Square Removable Stainless Steel Base.

## 1A11261

The SMART Square Base provides durability and strength to hold the SMART Square Chafing Dishes. This base is easily removed, allowing the chafing dish to be induction ready. It also has a fuel cup holder mounted in the center, making it convenient to use with canned fuel. It is 100% 18-10 stainless steel.

## **Features**

Fuel cup holder — Makes chafing dish convenient for use with canned fuel.

Removable — Allows chafing dish to be induction ready.

Stainless Steel construction — Provides durability and strength.