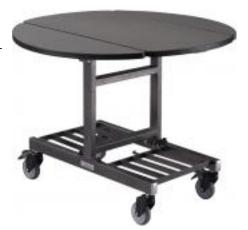

## The Palace Room Service Trolley is the SMART choice! 1A20782

The Palace Room Service Trolley is designed to be durable, with a touch of elegance. The framework is made of stainless steel with a powder coated finish. Table top is finished with t-molded 3mm impact edge. This trolley folds up and multiple trolleys can be nested to save you storage space! All of our trolleys and carts are crafted to ensure that they can withstand the daily use and abuse associated with the foodservice industry. Hot food warmer (1A11811) sold separately.

## **Specifications**

Carton quantity

Dimensions (L x W x H) 40.25" x 38.75" x 29.5"

Weight 56 lbs.