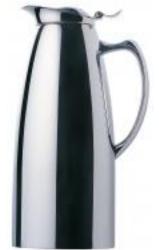

## The SMART 4 cup (32 oz.) Coffee Pot: Quality, Style & Cost = very SMART. 1A10320RVS

The SMART Stainless Steel 4 cup (32 oz.) Coffee Pot is built with double wall for heat insulation. Lid can be open at 180° making it easier to fill up and can be cleaned in the dishwasher. All of our Coffee Pots are made from 18-10 stainless steel.