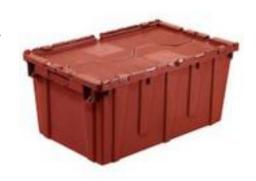

## Large SMART Crate w/ Hinged Lid, Red

**1ASBWCTLG** 

The Large **SMART** Crate is a smart solution for storage and transport. This large crate does NOT include protective foam inserts and is for general storage and transport of equipment and supplies. This crate will hold Odin Oblong and Round Chafers and even some competitors chafers - check measurements. Fit up to eight (8) stacked on the Chafer Transport Trolley (1A91101)