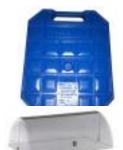

# Domino Cold Display w/ Food Safe Coated Aluminum Tray and Domed Cover 1A19414090NSF

The Domino Cold Display with Acrylic Domed Cover opens to 90° for serving versatility. All Domino components share legs so you can weave together pieces to build it your way. Additional components available.