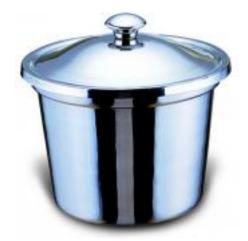

# The Stainless Steel Soup Station Bucket & Top.

## 1A11500

The Soup Station Bucket and Top can be used with our soup station kits to turn your chafing dish into a soup tureen (**SOUP STATION ADAPTER LID SOLD SEPARATELY OR IN A KIT**). The soup station bucket and top are made of 18-10 stainless steel, making them durable and easy to clean. The soup bucket has a capacity of 4.4 qt/4.2 ltr.

Dimensions: 7 7/8" bottom diameter, 9 3/8" top diameter.