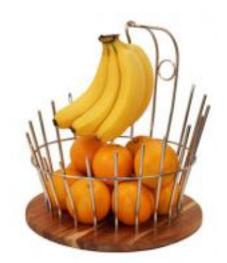

## **Domino Fruit Basket with Wooden Bottom.**

## 1A19421

Domino is a completely new concept in modular buffet systems. The Domino Fruit Basket has a wooden bottom & a banana hook. It is also available as a stand set with our 1A19921SET. See additional pictures. It is made of 18-10 stainless steel & monkey wood. All Domino components share legs so you can weave together pieces to build it your way. Simply put, Domino makes it fun again!