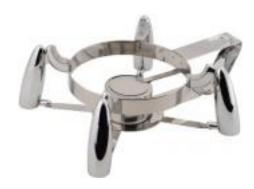

## The Large SMART W Round Removable Stainless Steel Base. 1A11263

The **SMART W** Large Round Base provides durability and strength to hold the SMART W Large Round Chafing Dishes. This base is easily removed, allowing the chafing dish to be induction ready. It also has a fuel cup holder mounted in the center, making it convenient for use with canned fuel. It is 100% 18-10 stainless steel.

NOTE: The same base/stand is used for all of the 1A15701 and 1A15704.

## **Included Accessories**

**1A11900** Fuel Cup Holder, Stainless Steel