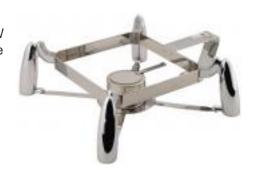

# The SMART W Square Removable Stainless Steel Base.

## 1A11265

The **SMART W** Square Base provides durability and strength to hold the SMART W Square Chafing Dishes. This base is easily removed, allowing the chafing dish to be induction ready. It also has a fuel cup holder mounted in the center, making it convenient for use with canned fuel. It is 100% 18-10 stainless steel.

NOTE: The same base/stand is used for the 1A15700 and 1A15703.

### **Included Accessories**

**1A11900** Fuel Cup Holder, Stainless Steel