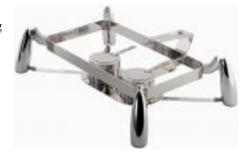

# The SMART W Oblong Removable Stainless Steel Base.

### 1A11266

The **SMART** W Oblong Base provides durability and strength to hold the SMART W oblong chafing dishes. This base is easily removed, allowing the chafing dish to be induction ready. It also has a fuel cup holder mounted in the center, making it convenient for use with canned fuel. It is 100% 18-10 stainless steel.

NOTE: The same base/stand can be used for the 1A15706 & 1A15707.

## **Specifications**

Carton quantity

Dimensions (L x W x H) 23" x 18" x 7" Weight 11 lbs.