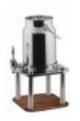

## **Included Accessories**

**1A19404180**Domino Milk Dispenser

**1A19412090** Domino 3.5" Single Cereal Dispenser

**Available Accessories** 

**1A19402260** Domino Legs, Set of 4 **1A19402270** Domino Wooden Base, Small