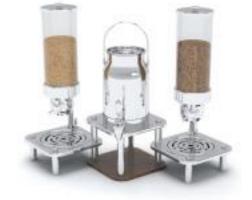

## **Domino Double Cereal & Milk Dispenser 1A19427**

The DOMINO Double Cereal & Milk Dispenser includes two cereal dispensers & a milk dispenser. Wooden base Included with the milk dispenser. All DOMINO components share legs so you can weave together pieces to build it your way. Additional components available.

Includes: 2each 1A19412090 & 1each 1A19404180

## **Included Accessories**

**1A19404180**Domino Milk Dispenser

**1A19412090** Domino 3.5" Single Cereal Dispenser

**Available Accessories** 

**1A19402260** Domino Legs, Set of 4 **1A19402270** Domino Wooden Base, Small