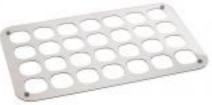

# The Full Size Cold Display Stainless Steel Yogurt Lid holds 28 yogurts. 1A11512

The Full Size Cold Display Yogurt Lid will hold up to 28 yogurts in place. The yogurt lid is a great accessory for our Cold Displays. It is made of 18-10 stainless steel.

#### Features

Elegantly Durable Stainless Steel - Designed from heavy gauged polished stainless.

- Resistant to rust, corrosions and interactions with acidic foods.

- Food safe and easy to clean.