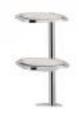

## Domino Multi Stand Chiller Display with porcelain dishes.

1A19481

**DOMINO** is a completely new concept in modular buffet systems. Domino Multi Stand Chiller Display includes porcelain dishes, food pans & water pans. All DOMINO components share legs so you can weave together pieces to build it your way. Simply put, DOMINO makes it fun again!

The DOMINO system connects like Legos, but is made of solid stainless steel. Mix it, match it, change it; build it high or keep it low. It is simply the most versatile, easy to use system ever made.

All components can be connected to each other. Shared legs simply slide into each other quickly and easily. Add a leg for extra height, remove a leg for a lower profile. You are only limited by your imagination.

## **Included Accessories**

**1A11402**The Medium Round Water Pan, Stainless Steel

**1A11216** Mini Food Pan, Porcelain

1A19402090 Small Domino 3.5" Dish Stand

1A19405090 Medium Domino 3.5" Dish Stand