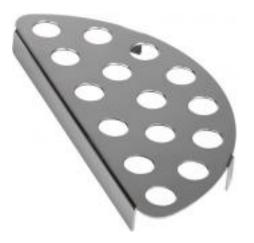

## **Drip Trays are a SMART investment!**

## 1A11518

Smart Buffet Ware Chafer pan drip trays are smart. This tray fits the medium round divided food pan (1A11222). Keep your drippings where they belong - away from food. Includes (1) tray half.