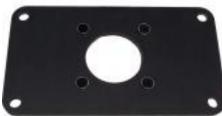

## The Domino Rectangle Induction Phenolic Platform is SMART! 1ARECP

This component allows you to convert the Domino rectangle base into an induction platform. Perfect for our Smart induction chafer, paella pans or any induction style pots or pans. We've installed magnets that will hold an induction vessel in place. No more sliding pans or chafers on induction.

Low profile & a clean contemporary look. Just one more Smart adaptation of the Domino System. **DISHWASHER SAFE** 

## Platform ONLY. Heater & Stand SOLD SEPARATELY.

NOTE: This can be purchased as a set to include the black phenolic platform, induction warmer & the stand. The complete set is sold as 1ARECPSET.