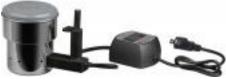

## The SMART Electric Urn Heater is spring-loaded to work with most coffee and tea urns. 1A11731DGT230V

The 1A11713DGT230V Electric Urn Heater is designed to fit in small places. It will fit most Coffee and Tea Urns and even in most chafer bases. If your chafer will hold a fuel cup, it will hold this heater. Because it is spring-loaded, the heating element fits up close to your urn or chafer to prevent heat loss. How SMART!

## This unit is 230V.