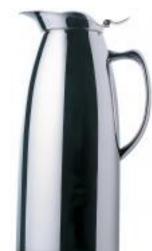

## The SMART 6.5 cup (50.75 oz) Coffee Pot: Quality, Style & Cost = very SMART. 1A10520RVS

The SMART Stainless Steel 6.5 cup (50.75 oz) Coffee Pot is built with double wall for heat insulation. Lid can be open at  $180^{\circ}$  making it easier to fill up and can be cleaned in the dishwasher. All of our Coffee Pots are made from 18-10 stainless steel.

## Features

Elegantly Durable Stainless Steel

Stainless Steel construction

- Designed from heavy gauged polished stainless.
- Resistant to scratches or other surface damage.
- Withstands high levels of heat without damage.
- Resistant to rust, corrosions and interactions with acidic foods.
- Food safe and easy to clean.
- Provides durability and strength.