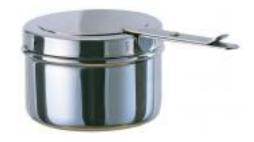

## The Stainless Steel Fuel Cup Holder.

## 1A11900

The Fuel Cup Holder has an adjustable cover to control heat. It is designed to fit all of our chafing dishes, soup urns, and coffee urns. It is made of 18-10 stainless steel.

## **Features**

Adjustable cover — Allows for adjustment of the amount of heat used.

Detachable — Provides optional usage.

Elegantly Durable — Designed from heavy gauged polished stainless.

Removable — Allows chafing dish to be induction ready.

Stainless Steel — Withstands high levels of heat without damage.

Versatile — Fits all chafing dish stands.