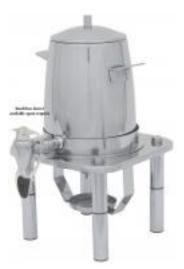

## Domino Coffee Urn is smart. 1A19435180

Domino 1 Gallon Coffee Urn includes the urn, stand & fuel cup holder. It is made of 18/10 stainless steel.

1

lbs.

## Features

Bolt & Screw Assembly Elegantly Durable Replacement parts and service Stainless Steel

Stainless Steel construction

- Making product 100% repairable.
- Designed from heavy gauged polished stainless.

— Protecting your investment for years to come.

- Resistant to scratches or other surface damage.

- Withstands high levels of heat without damage.

- Resistant to rust, corrosions and interactions with acidic foods.

— Food safe and easy to clean.

— Provides durability and strength.