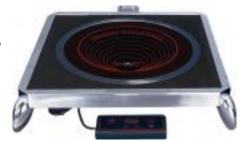

## The 230volt Omelet Induction Stand Set is smart! 1AIC1414SET230V

The Smart Omelet Induction cooker uses 1000 watts of power, 4.35 amps. It is designed so that three units can be used on a standard 110 volt, 20 amp circuit. This means you can set up an action station any place on the property. No need for special wiring. This makes the Smart Omelet Induction cooker the Greenest induction cooking system in the world.

## **Included Accessories**

**1A11120RVS**SMART Adapter for the Built-In Induction Warmer Unit

1AIC1414230V Omelet Cooker, 230V