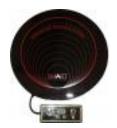

## The 230volt Omelet Induction Stand Set is smart! 1AIC1414SET230V

The Smart Omelet Induction cooker uses 1000 watts of power, 4.35 amps. It is designed so that three units can be used on a standard 110 volt, 20 amp circuit. This means you can set up an action station any place on the property. No need for special wiring. This makes the Smart Omelet Induction cooker the Greenest induction cooking system in the world.

## **Included Accessories**

**1A11120RVS**SMART Adapter for the Built-In Induction Warmer Unit

1AIC1414230V Omelet Cooker, 230V