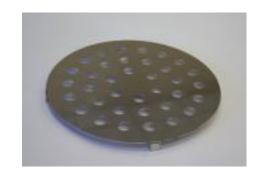

## 1A11521

Smart Buffet Ware Chafer pan drip trays are smart. This tray fits the medium round water pan (1A11402 and 1A11402CLD). Keep your drippings where they belong - away from food.