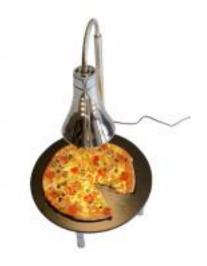

## Domino Pizza Server Set 1A19467

**DOMINO** is a completely new concept in modular buffet systems. The DOMINO Pizza Server Set is the perfect way to add pizza to your Domino Buffet! The Stainless Steel Heat Lamp attaches to the Medium Dish Stand to keep your pizza HOT on the specially designed food safe cutting board. The items can be used as a complete display or individually. All DOMINO components can share legs so you can weave together pieces to build it your way. Additional components & pieces can be purchased separately.

**Includes:** 1each 1A19405090, 1each 1A19416, and 1each 1ASBWPB

## **Included Accessories**

1A19405090 Medium Domino 3.5" Dish Stand

**1A19416**Domino Heat Lamp w/
Clamp, Single, 110 volt

**1ASBWPB**Domino Pizza Cutting Board