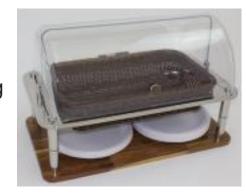

## The Domino Bread Basket Display comes with a base for plate storage.

1A19475

The DOMINO Bread Basket Display includes an acrylic domed cover, which opens to 90° for serving versatility. It also includes a wooden base for holding plates. The stands can be connected as one display or they can be separated to be used individually.

Includes: 1each 1A19406090, 1each 1A19406270, 1each 1A19413BAS, 1each 1A19927BOM, 1each 1A19402260