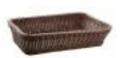

## The Domino Bread Basket Display comes with a base for plate storage.

1A19475



The DOMINO Bread Basket Display includes an acrylic domed cover, which opens to 90° for serving versatility. It also includes a wooden base for holding plates. The stands can be connected as one display or they can be separated to be used individually.



Includes: 1each 1A19406090, 1each 1A19406270, 1each 1A19413BAS, 1each 1A19927BOM, 1each 1A19402260

## **Specifications**

Carton quantity Dimensions (L x W x H)

25" x 15" x 21"

Weight

lbs.

## **Included Accessories**



1A19406090

Large Domino 3.5" Tray Stand



1A19402260

Domino Legs, Set of 4



1A19406270

Domino Wooden Base.

Large



1A19413BAS

Domino Basket



1A19927BOM

Domino Domed Cover,

Acrylic