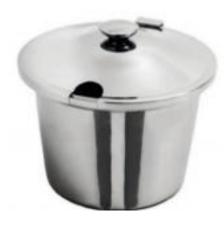

## The Stainless Steel Soup Bucket has a hinged lid.

## 1A11500500

The Soup Bucket with Hinged Lid is made of 18/10 Stainless Steel and has a capacity of 4.4 qt/4.2 ltr. The hinged lid has cutout to allow a space for a serving ladle.

Dimensions: 7 7/8" bottom diameter, 9 3/4" top diameter, 15 5/8"H with Lid open.