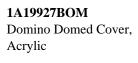

# DOMINO Double Salad Cold Display 1A19492NSF

The DOMINO Double Salad Cold Display with Acrylic Domed Cover includes two individual displays. They can be used in conjunction with one another as a display set or they can be used individually. This display includes two stands, four ice packs, 2 ABS ice pack pans, 3 full size food safe coated aluminum dishes for greens, 3 divided food safe coated aluminum dishes for toppings and one acrylic domed cover. The acrylic domed cover opens to 90° for serving versatility. All DOMINO components share legs so you can weave together pieces to build it your way. Additional pieces can be purchased separately.

**Includes:** 2each 1A19406090, 2each 1ASBW11514ABS, 4each 1A11511, 3each 1ASBW247NSF, 3each 1ASBW123NSF, 1each 1A19927BOM & 1each 1A194022602