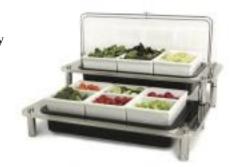

# DOMINO Double Salad Cold Display 1A19492NSF

The DOMINO Double Salad Cold Display with Acrylic Domed Cover includes two individual displays. They can be used in conjunction with one another as a display set or they can be used individually. This display includes two stands, four ice packs, 2 ABS ice pack pans, 3 full size food safe coated aluminum dishes for greens, 3 divided food safe coated aluminum dishes for toppings and one acrylic domed cover. The acrylic domed cover opens to 90° for serving versatility. All DOMINO components share legs so you can weave together pieces to build it your way. Additional pieces can be purchased separately.

**Includes:** 2each 1A19406090, 2each 1ASBW11514ABS, 4each 1A11511, 3each 1ASBW247NSF, 3each 1ASBW123NSF, 1each 1A19927BOM & 1each 1A194022602