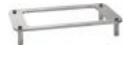

## Domino Rectangle Wood Induction Set with Smart Large Round Chafer 1A15300RW

The Domino Rectangle Wood Induction Set with Smart Medium Round Chafer Includes:

1ea 1A19406090 - Domino Stand
1ea 1A19406TDR - Wood Induction Platform
1ea 1AIW110V2 - Drop-In Induction Warmer
1ea 1A15300 - Smart Large Round Chafer with Glass Lid

## **Included Accessories**

**1A15300** The Large SMART Round Chafing Dish, Stainless Steel

1A19406090 Large Domino 3.5" Tray Stand

**1AIW110V2** Smart Induction Warmer for Flush Mounting

**1A19406TDR** Domino Rectangle Induction Platform ONLY, Wood