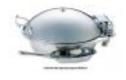

## Domino Rectangle Wood Induction Set with Smart Large Round Chafer 1A15300RW

The Domino Rectangle Wood Induction Set with Smart Medium Round Chafer Includes:

1ea 1A19406090 - Domino Stand
1ea 1A19406TDR - Wood Induction Platform
1ea 1AIW110V2 - Drop-In Induction Warmer
1ea 1A15300 - Smart Large Round Chafer with Glass Lid

## **Included Accessories**

**1A15300** The Large SMART Round Chafing Dish, Stainless Steel

1A19406090 Large Domino 3.5" Tray Stand

**1AIW110V2** Smart Induction Warmer for Flush Mounting

**1A19406TDR** Domino Rectangle Induction Platform ONLY, Wood