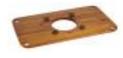

## Domino Rectangle Wood Induction Set with Smart Large Round Chafer 1A15300RW

The Domino Rectangle Wood Induction Set with Smart Medium Round Chafer Includes:

1ea 1A19406090 - Domino Stand
1ea 1A19406TDR - Wood Induction Platform
1ea 1AIW110V2 - Drop-In Induction Warmer
1ea 1A15300 - Smart Large Round Chafer with Glass Lid

## **Included Accessories**

**1A15300** The Large SMART Round Chafing Dish, Stainless Steel

1A19406090 Large Domino 3.5" Tray Stand

**1AIW110V2** Smart Induction Warmer for Flush Mounting

**1A19406TDR** Domino Rectangle Induction Platform ONLY, Wood