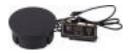

## Domino Rectangle Wood Induction Set with Smart Large Round Chafer 1A15300RW

The Domino Rectangle Wood Induction Set with Smart Medium Round Chafer Includes:

1ea 1A19406090 - Domino Stand
1ea 1A19406TDR - Wood Induction Platform
1ea 1AIW110V2 - Drop-In Induction Warmer
1ea 1A15300 - Smart Large Round Chafer with Glass Lid

## **Included Accessories**

**1A15300** The Large SMART Round Chafing Dish, Stainless Steel

1A19406090 Large Domino 3.5" Tray Stand

**1AIW110V2** Smart Induction Warmer for Flush Mounting

**1A19406TDR** Domino Rectangle Induction Platform ONLY, Wood