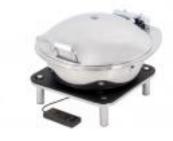

## Domino Square Black Induction Set with Smart Large Round Chafer 1A15300SP

The Domino Square Wood Induction Seet with Smart Large Round Chafer Includes:

1ea 1A19405090 - Domino Stand
1ea 1ASQP - Black Induction Platform
1ea 1AIW110V2 - Drop-In Induction Warmer
1ea 1A15300 - Smart Large Round Chafer with Solid Lid

## **Included Accessories**

**1A15300** The Large SMART Round Chafing Dish, Stainless Steel

1A19405090 Medium Domino 3.5" Dish Stand

**1AIW110V2** Smart Induction Warmer for Flush Mounting

1ASQP Domino Square Induction Platform, BLACK PHENOLIC