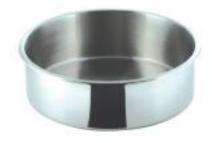

## The Large Round Cladded Stainless Steel Water Pan 1A11401CLD

The Large Round Stainless Steel Water Pan is made of 18-10 stainless steel and has a cladded bottom. This water pan will can convert Large Round Roll Top Chafing Dishes to Induction.

## **Features**

Clad bottom — Eliminates hot spots that cause food to stick and burn.

Stainless Steel — Resistant to scratches or other surface damage.

— Withstands high levels of heat without damage.

— Food safe and easy to clean.

Stainless Steel construction — Provides durability and strength.