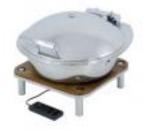

## **Domino Square Wood Induction Set with Smart Large Round Chafer 1A15300SW**

The Domino Square Wood Induction Set with Smart Large Round Chafer Includes:

1ea 1A19405090 - Domino Stand 1ea 1A19405TDS - Wood Induction Platform 1ea 1AIW110V2 - Drop-In Induction Warmer 1ea 1A15300 - Smart Large Round Chafer with Solid Lid

## **Included Accessories**

**1A15300**The Large SMART Round
Chafing Dish, Stainless Steel

1A19405090 Medium Domino 3.5" Dish Stand

**1AIW110V2**Smart Induction Warmer for Flush Mounting

**1A19405TDS**Domino Square Induction Platform ONLY, Wood