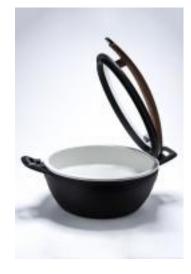

## Artisan Round Chafer Substitute with Wood Look Handle 1A15901000

The Artisan Chafer Substitute has a capacity of 4.8qt / 4.5ltr. Base serves as double boiler to prevent continued cooking of food. Tempered glass lid snaps into base handle for hands free use. Porcelain coated stainless steel food pan included (1A11316WHT).

- Induction Ready
- Solid Cast Aluminum
- Soft Grip Wood Handle
- Black Rubber Lid Seal
- Tempered Glass Lid
- Black Powder Coated Finish

Dimensions:

Base, no lid: 12-7/8" x 17-3/4" x 5-1/8"

Base with lid: 12-7/8" x 17-3/4" x 8-3/4"

Base with lid snapped into handle at 70°: 12-7/8" x 17-3/4" x 18"