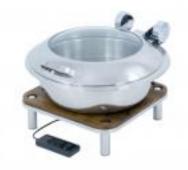

## **Domino Square Wood Induction Set with Smart W Large Round Chafer 1A15701SW**

The Domino Square Wood Induction Set with Smart W Large Round Chafer includes:

1ea 1A19405090 - Domino Stand 1ea 1A19405TDS - Wood Induction Platform 1ea 1AIW110V2 - Drop-In Induction Warmer 1ea 1A15701 - Smart W Large Round Chafer with Glass Lid

## **Included Accessories**

1A19405090

Medium Domino 3.5" Dish

Stand

1A15701

The Large SMART W Round Chafing Dish w/ Glass Lid,

Stainless Steel

1AIW110V2

Smart Induction Warmer for Flush Mounting

1A19405TDS

Domino Square Induction Platform ONLY, Wood