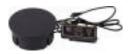

## Domino Square Wood Induction Set with Smart W Medium Round Chafer 1A15702SW

The Domino Square Wood Induction Set with Smart W Medium Round Chafer includeds:

1ea 1A19406090 - Domino Stand
1ea 1A19405TDS - Wood Induction Platform
1ea 1AIW110V2 - Drop-In Induction Warmer
1ea 1A15702 - Smart W Medium Round Chafer with Glass Lid

## **Included Accessories**

1A19405090 Medium Domino 3.5" Dish Stand

1A15702 The Medium SMART W Round Chafing Dish w/ Glass Lid, Stainless Steel

**1AIW110V2** Smart Induction Warmer for Flush Mounting

1A19405TDS Domino Square Induction Platform ONLY, Wood