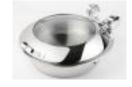

## Domino Square Wood Induction Set with Smart W Medium Round Chafer 1A15702SW

The Domino Square Wood Induction Set with Smart W Medium Round Chafer includeds:

1ea 1A19406090 - Domino Stand
1ea 1A19405TDS - Wood Induction Platform
1ea 1AIW110V2 - Drop-In Induction Warmer
1ea 1A15702 - Smart W Medium Round Chafer with Glass Lid

## **Included Accessories**

1A19405090 Medium Domino 3.5" Dish Stand

1A15702 The Medium SMART W Round Chafing Dish w/ Glass Lid, Stainless Steel

**1AIW110V2** Smart Induction Warmer for Flush Mounting

1A19405TDS Domino Square Induction Platform ONLY, Wood