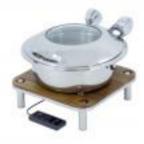

## Domino Square Wood Induction Set with Smart W Medium Round Chafer 1A15702SW

The Domino Square Wood Induction Set with Smart W Medium Round Chafer includeds:

1ea 1A19406090 - Domino Stand
1ea 1A19405TDS - Wood Induction Platform
1ea 1AIW110V2 - Drop-In Induction Warmer
1ea 1A15702 - Smart W Medium Round Chafer with Glass Lid

## **Included Accessories**

1A19405090 Medium Domino 3.5" Dish Stand

1A15702 The Medium SMART W Round Chafing Dish w/ Glass Lid, Stainless Steel

**1AIW110V2** Smart Induction Warmer for Flush Mounting

1A19405TDS Domino Square Induction Platform ONLY, Wood