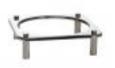

## Domino Square Wood Induction Set with Smart W Medium Round Chafer 1A15702SW

The Domino Square Wood Induction Set with Smart W Medium Round Chafer includeds:

1ea 1A19406090 - Domino Stand
1ea 1A19405TDS - Wood Induction Platform
1ea 1AIW110V2 - Drop-In Induction Warmer
1ea 1A15702 - Smart W Medium Round Chafer with Glass Lid

## **Included Accessories**

1A19405090 Medium Domino 3.5" Dish Stand

1A15702 The Medium SMART W Round Chafing Dish w/ Glass Lid, Stainless Steel

**1AIW110V2** Smart Induction Warmer for Flush Mounting

1A19405TDS Domino Square Induction Platform ONLY, Wood