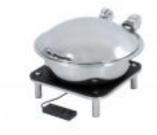

## Domino Square Black Induction Set with Smart W Large Round Chafer 1A15704SP

The Domino Square Black Induction Set with Smart W Large Round Chafer includes:

1ea 1A19405090 - Domino Stand
1ea 1ASQP - Black Induction Platform
1ea 1AIW110V2 - Drop-In Induction Warmer
1ea 1A15704 - Smart W Large Round Chafer with Solid Lid

## **Included Accessories**

1A19405090 Medium Domino 3.5" Dish Stand

1A15704 The Large SMART W Round Chafing Dish w/ Stainless Steel Lid, Stainless Steel

1AIW110V2 Smart Induction Warmer for Flush Mounting