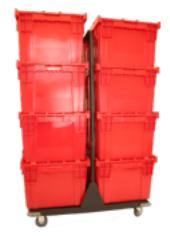

## Storage Crate for Odin 5 Gallon Coffee Urn 1ASBWCT5G

Protect your investment with the Smart 5 Gallon Coffee Urn Storage Crate. Designed to work with the Chafer Transport Trolley (1A91101) and can be used without the trolley for general transport and storage. This crate includes protective foam to keep your items in place. It will hold the Odin 5 Gallon Coffee Urn (1A16350) with or without induction warmer. Stack up to eight (8) crates on the Chafer Transport Trolley.